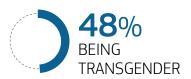

## Perception of minorities in the EU: **LGBTI people**

SHARE OF EUROPEANS THAT SAY THAT THEY WOULD FEEL **COMFORTABLE** WITH **PUBLIC AFFECTION** DISPLAYED BY\*:

59%
OF EUROPEANS BELIEVE THAT
TRANSGENDER PERSONS SHOULD
BE ABLE TO CHANGE THEIR CIVIL
DOCUMENTS TO MATCH THEIR
INNER GENDER IDENTITY

46%
AGREE THAT OFFICIAL
DOCUMENTS SHOULD
OFFER A THIRD OPTION
(X OR O) BESIDES FEMALE
AND MAI F

A MAJORITY OF RESPONDENTS THINK **SCHOOL LESSONS AND MATERIAL SHOULD INCLUDE INFORMATION ABOUT DIVERSITY** IN TERMS OF: