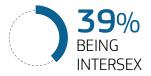

## Perception of minorities in the EU: **LGBTI people**

SHARE OF EUROPEANS THAT SAY THAT THEY WOULD FEEL **COMFORTABLE** WITH **PUBLIC AFFECTION** DISPLAYED BY\*:

59%
OF EUROPEANS BELIEVE THAT
TRANSGENDER PERSONS SHOULD
BE ABLE TO CHANGE THEIR CIVIL
DOCUMENTS TO MATCH THEIR
INNER GENDER IDENTITY

46%
AGREE THAT OFFICIAL
DOCUMENTS SHOULD
OFFER A THIRD OPTION
(X OR O) BESIDES FEMALE
AND MAI F

A MAJORITY OF RESPONDENTS THINK **SCHOOL LESSONS AND MATERIAL SHOULD INCLUDE INFORMATION ABOUT DIVERSITY** IN TERMS OF: