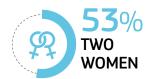

## Perception of minorities in the EU: **LGBTI people**

SHARE OF EUROPEANS THAT SAY THAT THEY WOULD FEEL **COMFORTABLE** WITH **PUBLIC AFFECTION** DISPLAYED BY\*:

59%
OF EUROPEANS BELIEVE THAT
TRANSGENDER PERSONS SHOULD
BE ABLE TO CHANGE THEIR CIVIL
DOCUMENTS TO MATCH THEIR
INNER GENDER IDENTITY