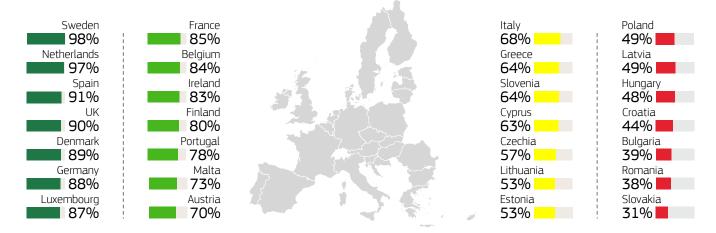

This represents a 5 pp (percentage points) increase since 2015 (76% vs 71%)

AGREEMENT THAT GAY, LESBIAN OR BISEXUAL PEOPLE SHOULD HAVE THE SAME RIGHTS AS HETEROSEXUAL PEOPLE VARIES WIDELY BETWEEN THE MEMBER STATES\*