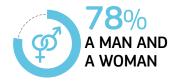

## Perception of minorities in the EU: **LGBTI people**

SHARE OF EUROPEANS THAT SAY THAT THEY WOULD FEEL **COMFORTABLE** WITH **PUBLIC AFFECTION** DISPLAYED BY\*:

59%
OF EUROPEANS BELIEVE THAT
TRANSGENDER PERSONS SHOULD
BE ABLE TO CHANGE THEIR CIVIL
DOCUMENTS TO MATCH THEIR
INNER GENDER IDENTITY